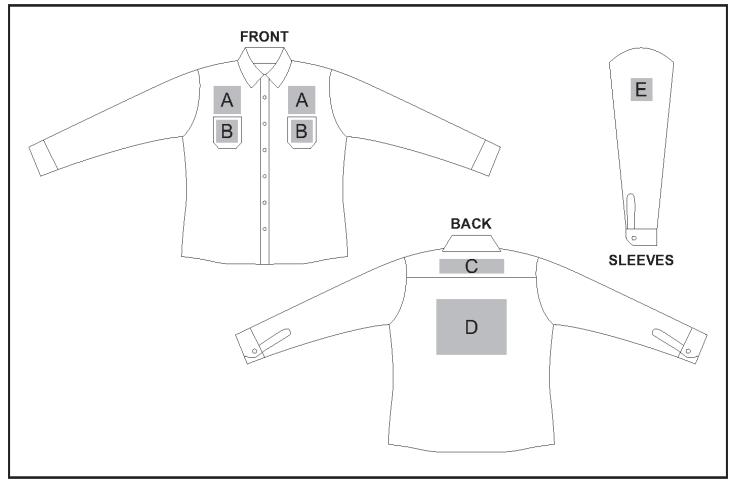

## **Branding Options:**

| Position | Branding Method (Branding Code)       | No. of Colours | Dimension               |
|----------|---------------------------------------|----------------|-------------------------|
| А        | Embroidery (EM-CLOTHING)              | N/A            | 100mm wide x 100mm high |
| А        | Digital Transfer Clothing A6 (DTC-A6) | Full Colour    | 100mm wide x 100mm high |
| А        | Screen Print (SA)                     | 6 Colours      | 100mm wide x 80mm high  |
| А        | Silicone (STP-A)                      | N/A            | 30mm wide x 30mm high   |
| А        | Silicone (STP-B)                      | N/A            | 50mm wide x 50mm high   |
| А        | Silicone (STP-C)                      | N/A            | 80mm wide x 80mm high   |
| А        | Silicone (STP-D)                      | N/A            | 100mm wide x 40mm high  |

| В | Digital Transfer Clothing A6 (DTC-A6) | Full Colour                           | 80mm wide x 80mm high   |
|---|---------------------------------------|---------------------------------------|-------------------------|
| В | Silicone (STP-A)                      | N/A                                   | 30mm wide x 30mm high   |
| В | Silicone (STP-B)                      | N/A                                   | 50mm wide x 50mm high   |
| В | Silicone (STP-C)                      | N/A                                   | 80mm wide x 80mm high   |
|   |                                       | · · · · · · · · · · · · · · · · · · · |                         |
| С | Embroidery (EM-CLOTHING)              | N/A                                   | 240mm wide x 50mm high  |
| С | Digital Transfer Clothing A6 (DTC-A6) | Full Colour                           | 148mm wide x 50mm high  |
| С | Digital Transfer Clothing A5 (DTC-A5) | Full Colour                           | 210mm wide x 50mm high  |
| С | Silicone (STP-A)                      | N/A                                   | 30mm wide x 30mm high   |
| С | Silicone (STP-B)                      | N/A                                   | 50mm wide x 50mm high   |
| С | Silicone (STP-C)                      | N/A                                   | 80mm wide x 50mm high   |
| С | Silicone (STP-D)                      | N/A                                   | 120mm wide x 40mm high  |
|   |                                       | · · · · · · · · · · · · · · · · · · · |                         |
| D | Embroidery (EM-CLOTHING)              | N/A                                   | 200mm wide x 200mm high |
| D | Digital Transfer Clothing A6 (DTC-A6) | Full Colour                           | 148mm wide x 105mm high |
| D | Digital Transfer Clothing A5 (DTC-A5) | Full Colour                           | 210mm wide x 148mm high |
| D | Screen Print (SA)                     | 6 Colours                             | 200mm wide x 260mm high |
| D | Silicone (STP-A)                      | N/A                                   | 30mm wide x 30mm high   |
| D | Silicone (STP-B)                      | N/A                                   | 50mm wide x 50mm high   |
| D | Silicone (STP-C)                      | N/A                                   | 80mm wide x 80mm high   |
| D | Silicone (STP-D)                      | N/A                                   | 120mm wide x 40mm high  |
|   |                                       |                                       |                         |
| E | Embroidery (EM-CLOTHING)              | N/A                                   | 80mm wide x 80mm high   |
| E | Digital Transfer Clothing A6 (DTC-A6) | Full Colour                           | 80mm wide x 80mm high   |
| E | Screen Print (SA)                     | 6 Colours                             | 80mm wide x 60mm high   |
| Е | Silicone (STP-A)                      | N/A                                   | 30mm wide x 30mm high   |
| E | Silicone (STP-B)                      | N/A                                   | 50mm wide x 50mm high   |
| Е | Silicone (STP-C)                      | N/A                                   | 80mm wide x 80mm high   |